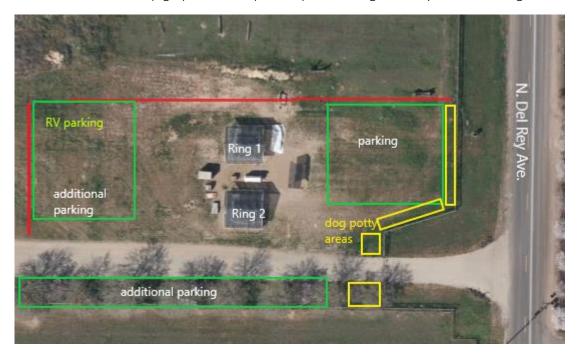

#### **EXHIBITOR INFORMATION**

**VENUE INFORMATION** The venue, Verde View Farm, is private property and a working horse farm. Barns are strictly off-limit to dogs. Fields used for trail trials, trailer parking, horse prep and tie down, are also off-limit to dogs. Information about dog walk areas will be sent to exhibitors prior to the trial and detailed during general briefing. The venue hours are dawn to dusk, exception given to registered overnight guests/campers/RV. **Barn Hunt grounds for this venue** are delineated by the areas shown below: dog potty/walk areas shown in yellow, parking including additional parking and RV parking/dry camp areas shown in green. Red borders to the North (top) and West (left) of the image combined with the property perimeter fence to the East (right) and South (bottom) of the image encompass the full dog-allowed areas.